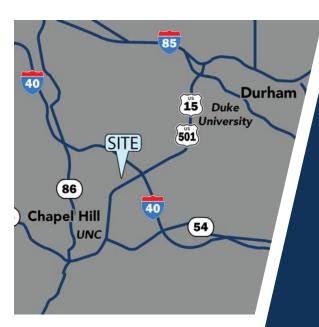

## **BUILDING FEATURES**

- Class A 3-story building features open floor plans, conferencing facility, and abundant natural light
- Strong location just off 15-501 with easy access to I-40 and I-85
- Prime offce space, offering quick access to UNC campus and nearby food and retail.
- 30 minutes from RDU Airport and 20 minutes from downtown Durham