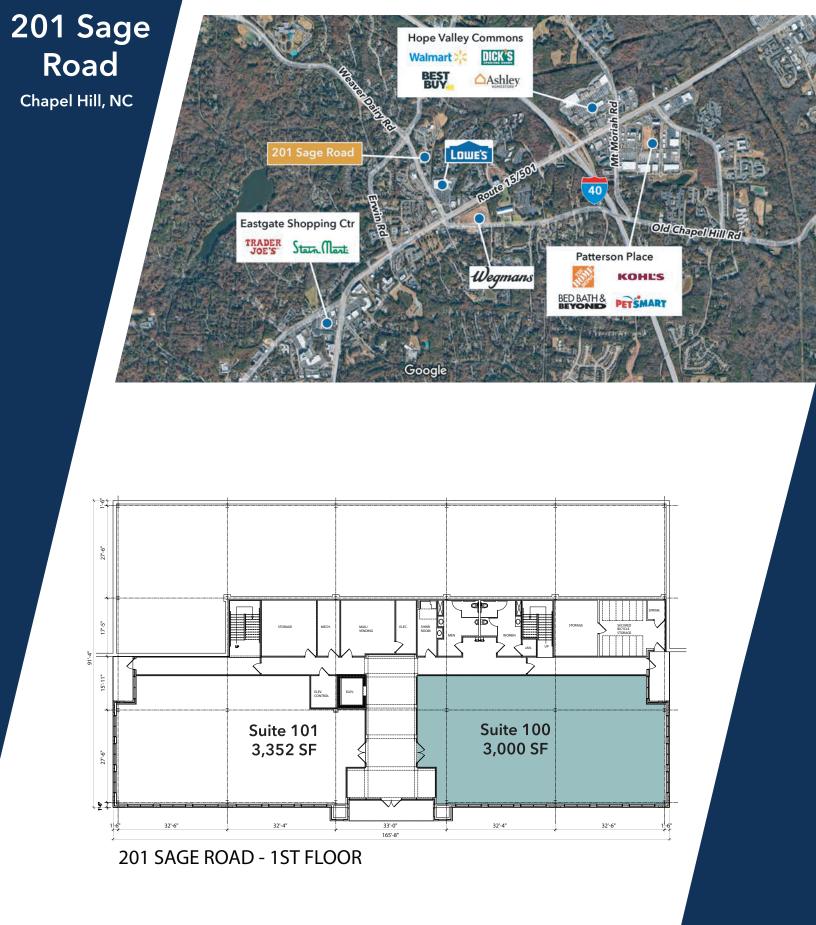

## 201 Sage Road Chapel Hill, NC

## 3,000 SF Available

1st Floor

## **BUILDING FEATURES**

- Class A 3-story building features open floor plans, conferencing facility, and abundant natural light
- Strong location just off 15-501 with easy access to I-40 and I-85
- Prime offce space, offering quick access to UNC campus and nearby food and retail.
- 30 minutes from RDU Airport and 20 minutes from downtown Durham