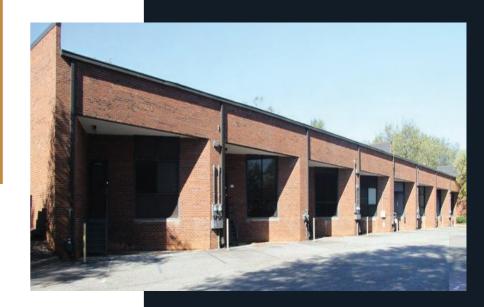

### **BUILDING FEATURES**

#### **CEILING HEIGHT**

18' Clear Height in warehouse areas

#### DOCKING

Dock High docking (can convert to windows for office users)