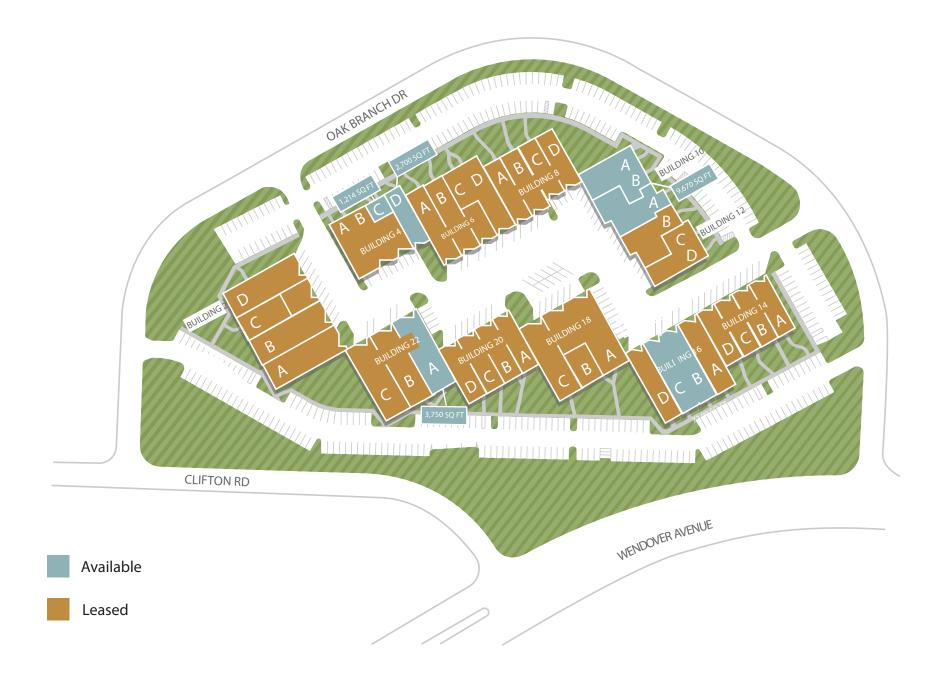

# Oak Hollow Business Park

### PROPERTY FEATURES

- Oak Hollow Business Park is situated along West Wendover Ave. approximately one mile equidistant from Holden Rd. and I-40. This beautifully landscaped office park is a perfect destination for businesses seeking centrally located office or flex space.
- Piedmont Triad International Airport is only a 12 minute drive away, and Downtown Greensboro can be accessed in just a 9-minute drive from Oak Hollow Business Park.
- · Restaurants, shopping, fitness centers, and other retail businesses are just minutes away.