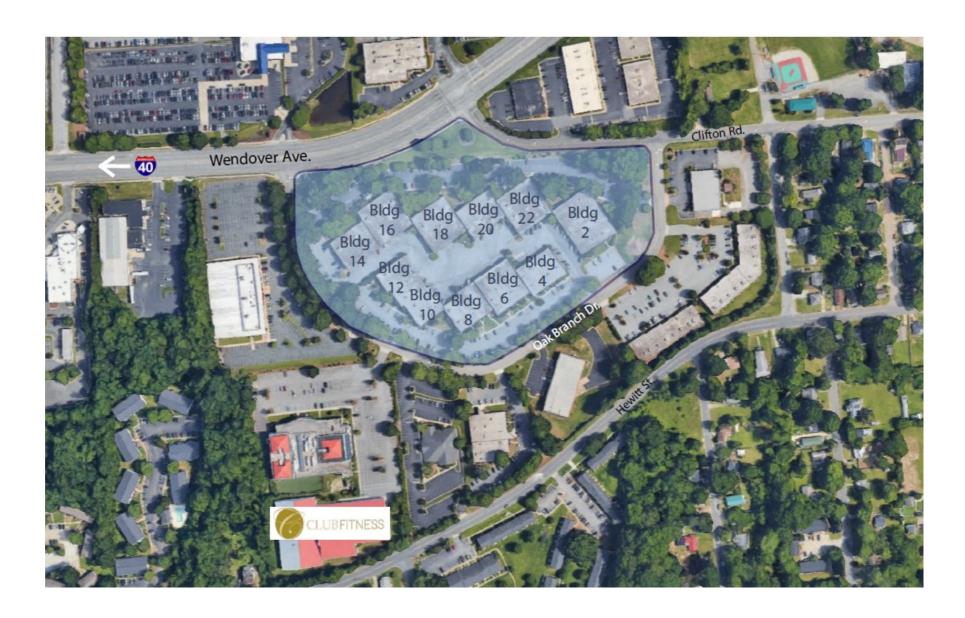

# VICINITY AERIAL (close up)

Travis Carter, CCIM 336.255.4693 tcarter@kourycorp.com

Chris O'Leary 336.382.1208 coleary@kourycorp.com

### PROPERTY FEATURES

- Oak Hollow Business Park is situated along West Wendover Ave. approximately one mile equidistant from Holden Rd. and I-40. This beautifully landscaped office park is a perfect destination for businesses seeking centrally located office or flex space.
- Piedmont Triad International Airport is only a 12 minute drive away, and Downtown Greensboro can be accessed in just a 9-minute drive from Oak Hollow Business Park.
- · Restaurants, shopping, fitness centers, and other retail businesses are just minutes away.