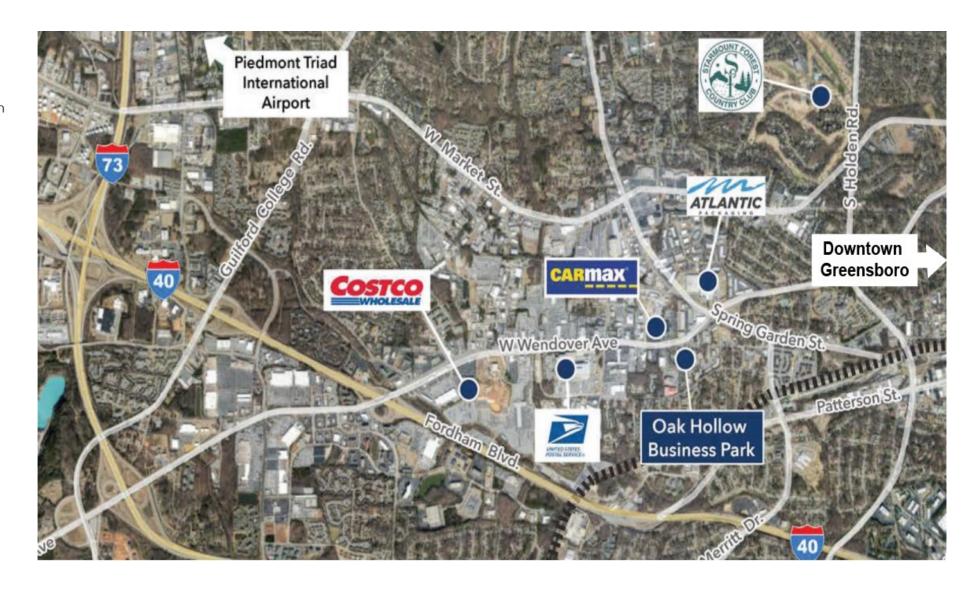

## VICINITY AERIAL (distance)

Travis Carter, CCIM 336.255.4693 tcarter@kourycorp.com

Chris O'Leary 336.382.1208 coleary@kourycorp.com

### PROPERTY FEATURES

- Oak Hollow Business Park is situated along West Wendover Ave. approximately one mile equidistant from Holden Rd. and I-40. This beautifully landscaped office park is a perfect destination for businesses seeking centrally located office or flex space.
- Piedmont Triad International Airport is only a 12 minute drive away, and Downtown Greensboro can be accessed in just a 9-minute drive from Oak Hollow Business Park.
- · Restaurants, shopping, fitness centers, and other retail businesses are just minutes away.