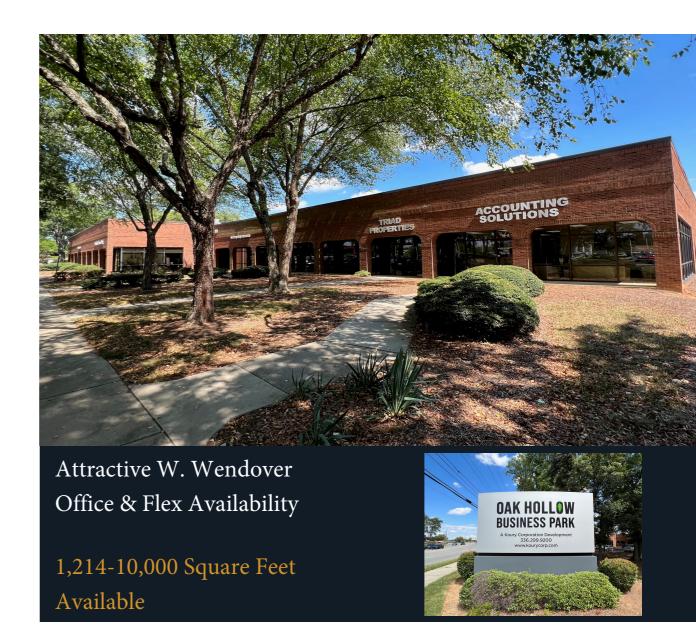

# Oak Hollow Business Park

### PROPERTY FEATURES

- Oak Hollow Business Park is situated along West Wendover Ave. approximately one mile equidistant from Holden Rd. and I-40. This beautifully landscaped office park is a perfect destination for businesses seeking centrally located office or flex space.
- Piedmont Triad International Airport is only a 12 minute drive away, and Downtown Greensboro can be accessed in just a 9-minute drive from Oak Hollow Business Park.
- · Restaurants, shopping, fitness centers, and other retail businesses are just minutes away.