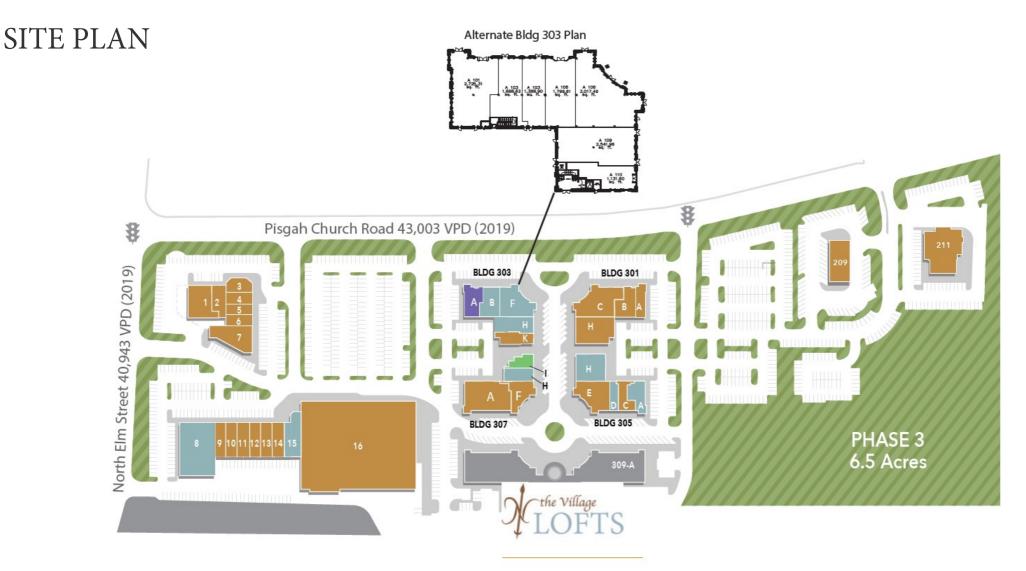

#### Leased

- Chase Bank 1.
- 2. Fuji Sushi
- 3. Porter House Burger Co.
- 4. Great Clips
- 5. GNC
- 6. Jersey Mikes
- 7. Santa Fe Mexican Kitchen 8. 9,600 SF Available
- 9. Lake Jeanette Cleaners
- UPS 10.
- Cherry Pit Cafe 11.
- My Eye Dr. 12.
- **Duck Donuts** 13.

15.

16.

Signature Spa & Nails 14. 4,800 SF Available

Harris Teeter

- **Building 301** A.
- Penn Station Β. Barberitos
- **Epic Chop House** C.
- н. **Triad Health Center**

### **Building 303**

B.

LOI 2,725 SF 2,843 Available 5/1/24 4,811 SF Available 2,536 SF Available

Κ. Forgotten Ales

- **Building 305**
- 2,478 SF Available C. **Fitness Together** 1,382 SF Available D.
- **Digital Golf Links** E. H. 3,896 SF Available

### Building 307

- Greensboro ABC Α. **Contemporary Lady** F.
- H 2,117 SF Available 1 Lease Out

- **Building 309** Mediterraneo A.
- Building 209 Chick-Fil-A

**Building 211** State Employees Credit Union