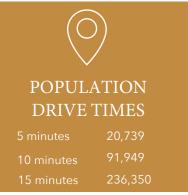

## **Property Features**

· Daytime populations - 2023 - 105,692 people within a 5-mile radius

• Traffic signals - One at the intersection of North Elm & Pisgah Church Road and a second located along Pisgah Church Road.