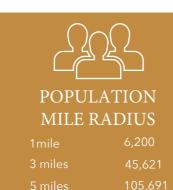

## **Property Features**

· Daytime populations - 2023 - 105,692 people within a 5-mile radius

• Traffic signals - One at the intersection of North Elm & Pisgah Church Road and a second located along Pisgah Church Road.