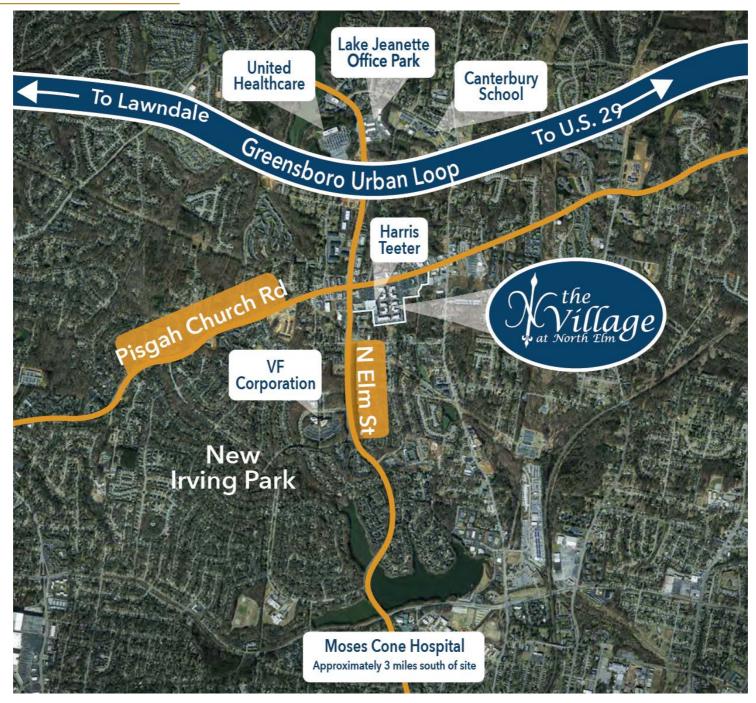

• The Greensboro Urban Loop (I-840) only 0.4 mikes north along North Elm Street as recently been completed and will significantly expand the shopping center's trade area. The Village at North Elm enjoys limited competition because of existing residential density, and its strategic location just south of Greensboro's Watershed district which is located just north of the Greensboro Urban Loop.

## **Property Features**

· Daytime populations - 2023 - 105,692 people within a 5-mile radius

• Traffic signals - One at the intersection of North Elm & Pisgah Church Road and a second located along Pisgah Church Road.

· Approximately 3 miles to Cone Hospital and approximately 3.8 miles to Downtown Greensboro.

• Traffic Counts at the intersection of Pisgah Church Road & North Elm Street are 66,591 VPD (2017).