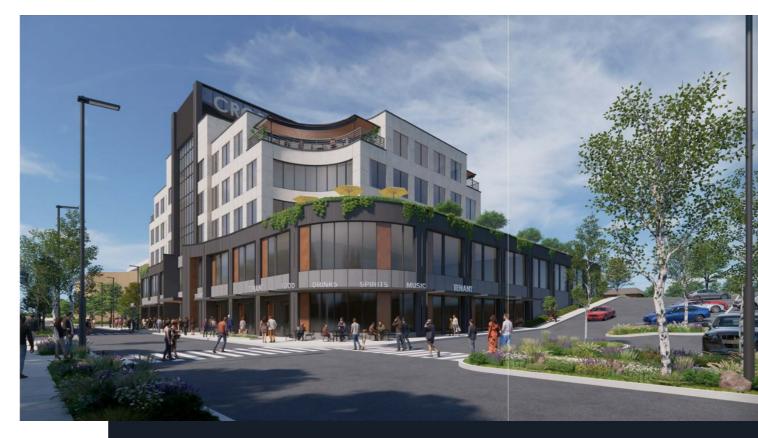

# Brookhollow Plaza

### **BUILDING FEATURES**

- · Total building area of 2,226 square feet
- Over 70,000 SF of Class A office space
- 15,000 SF retail/restaurant on first floor
- Brookhollow is the main component of the Cross Point development, a 73+ acre dynamic mixed-use redevelopment incorporating office, retail, multi-family and restaurant components, at the intesection of Pisgah Church Rd. and Lawndale Dr.
- In addition to being located in the heart of notable affluent communities, Cross Point is within a 15-minute drive from Greensboro's downtown, CBD, PTI Airport, I-40, and all of Central and North Greensboro.
- The Greensboro Urban Loop Interchange (I-840) is just 1.5 miles north via Lawndale Drive. Providing enhanced interstate access, the Loop's final section should be complete in 2023.