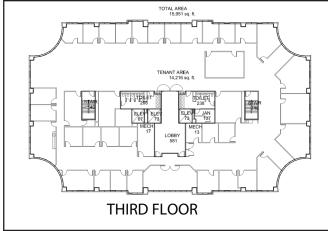

being located in the heart of notable affluent communities, Cross Point is within a 15-minute drive from Greensboro's downtown, CBD, PTI Airport, I-40, and all of Central and North Greensboro.
- The Greensboro Urban Loop Interchange (I-840) is just 1.5 miles north via Lawndale Drive. Providing enhanced interstate access, the Loop's final section should be complete in 2023.







#### **DRIVE TIMES**

5 minutes 26,354

0 minutes 125,704

15 minutes 262,597



1 mile 8,736 3 miles 72,221

5 miles 194,221

\$

#### **AVERAGE HH INCOME**

mile \$84,720

3 miles \$106,587

5 miles \$81,33

Mike Longmore 704.749.4880 mlongmore@kourycorp.com Travis Carter, CCIM 336.255.4693 tcarter@kourycorp.com

# SITE PLAN





# SITE PLAN





# VICINITY AERIAL





# LOBBY PHOTOS





### FLOOR PLANS