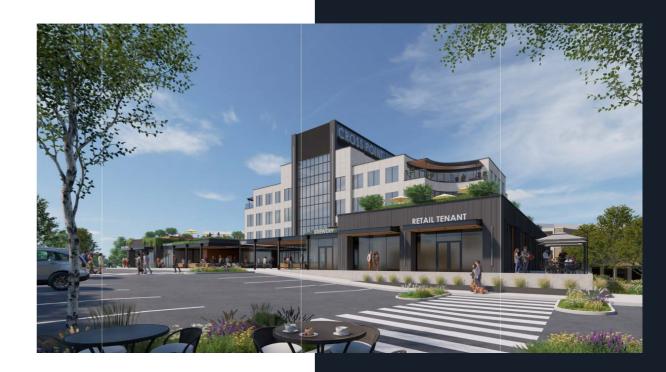

Feet



### **BUILDING FEATURES**

- · Total building area of 2,226 square feet
- Over 70,000 SF of Class A office space
- 15,000 SF retail/restaurant on first floor
- Brookhollow is the main component of the Cross Point development, a 73+ acre dynamic mixed-use redevelopment incorporating office, retail, multi-family and restaurant components, at the intesection of Pisgah Church Rd. and Lawndale Dr.
- In addition to being located in the heart of notable affluent communities, Cross Point is within a 15-minute drive from Greensboro's downtown, CBD, PTI Airport, I-40, and all of Central and North Greensboro.
- The Greensboro Urban Loop Interchange (I-840) is just 1.5 miles north via Lawndale Drive. Providing enhanced interstate access, the Loop's final section should be complete in 2023.







#### **DRIVE TIMES**

5 minutes 26,354

0 minutes 125,704

15 minutes 262,597



1 mile 8,736 3 miles 72,221

5 miles 194,221

\$

#### **AVERAGE HH INCOME**

mile \$84,720

3 miles \$106,587

5 miles \$81,33

Mike Longmore 704.749.4880 mlongmore@kourycorp.com Travis Carter, CCIM 336.255.4693 tcarter@kourycorp.com

# SITE PLAN





# SITE PLAN





# VICINITY AERIAL





# LOBBY PHOTOS





### FLOOR PLANS