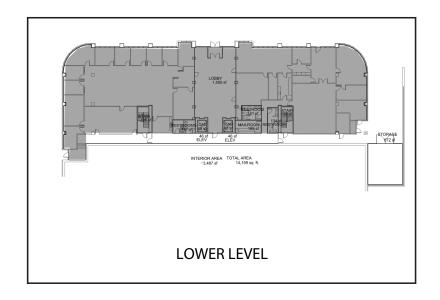

on to being located in the heart of notable affluent communities, Cross Point is within a 15-minute drive from Greensboro's downtown, CBD, PTI Airport, I-40, and all of Central and North Greensboro.
- The Greensboro Urban Loop Interchange (I-840) is just 1.5 miles north via Lawndale Drive. Providing enhanced interstate access, the Loop's final section should be complete in 2023.







#### **DRIVE TIMES**

5 minutes 26,354

0 minutes 125,704

15 minutes 262,597



1 mile 8,736 3 miles 72,221

5 miles 194,221

\$

#### **AVERAGE HH INCOME**

mile \$84,720

3 miles \$106,587

5 miles \$81,33

Mike Longmore 704.749.4880 mlongmore@kourycorp.com Travis Carter, CCIM 336.255.4693 tcarter@kourycorp.com

# SITE PLAN





# SITE PLAN





# VICINITY AERIAL





# LOBBY PHOTOS





### FLOOR PLANS