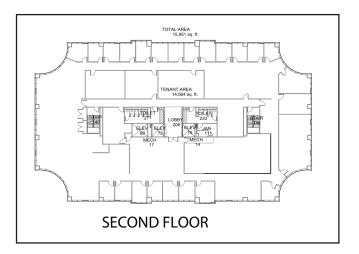

o being located in the heart of notable affluent communities, Cross Point is within a 15-minute drive from Greensboro's downtown, CBD, PTI Airport, I-40, and all of Central and North Greensboro.
- The Greensboro Urban Loop Interchange (I-840) is just 1.5 miles north via Lawndale Drive. Providing enhanced interstate access, the Loop's final section should be complete in 2023.







#### **DRIVE TIMES**

5 minutes 26,354

0 minutes 125,704

15 minutes 262,597



1 mile 8,736 3 miles 72,221

5 miles 194,221

\$

#### **AVERAGE HH INCOME**

mile \$84,720

3 miles \$106,587

5 miles \$81,33

Mike Longmore 704.749.4880 mlongmore@kourycorp.com Travis Carter, CCIM 336.255.4693 tcarter@kourycorp.com

# SITE PLAN





# SITE PLAN





# VICINITY AERIAL





# LOBBY PHOTOS





### FLOOR PLANS