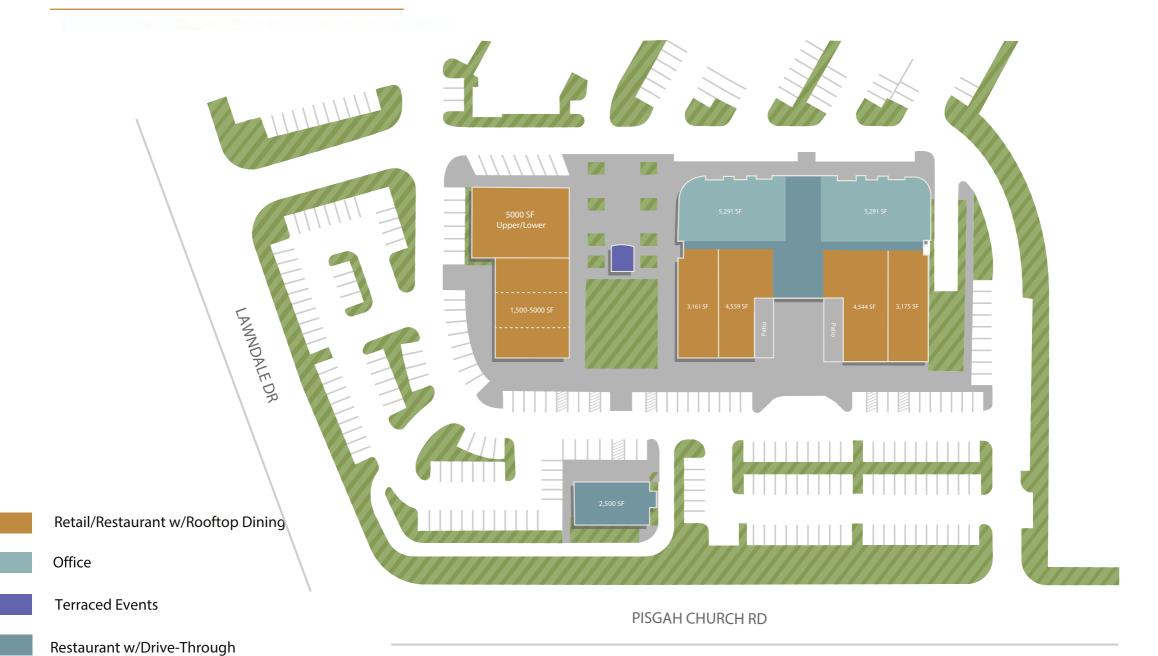

he intesection of Pisgah Church Rd. and Lawndale Dr.
- In addition to being located in the heart of notable affluent communities, Cross Point is within a 15-minute drive from Greensboro's downtown, CBD, PTI Airport, I-40, and all of Central and North Greensboro.
- The Greensboro Urban Loop Interchange (I-840) is just 1.5 miles north via Lawndale Drive. Providing enhanced interstate access, the Loop's final section should be complete in 2023.







#### **DRIVE TIMES**

5 minutes 26,354

0 minutes 125,704

15 minutes 262,597



1 mile 8,736 3 miles 72,221

5 miles 194,221

\$

#### **AVERAGE HH INCOME**

mile \$84,720

3 miles \$106,587

5 miles \$81,33

Mike Longmore 704.749.4880 mlongmore@kourycorp.com Travis Carter, CCIM 336.255.4693 tcarter@kourycorp.com

# SITE PLAN





# SITE PLAN





# VICINITY AERIAL





# LOBBY PHOTOS





### FLOOR PLANS