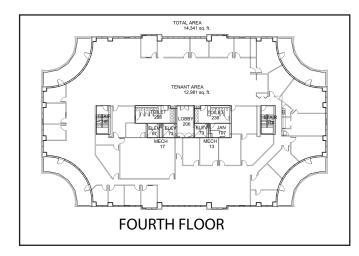

ing located in the heart of notable affluent communities, Cross Point is within a 15-minute drive from Greensboro's downtown, CBD, PTI Airport, I-40, and all of Central and North Greensboro.
- The Greensboro Urban Loop Interchange (I-840) is just 1.5 miles north via Lawndale Drive. Providing enhanced interstate access, the Loop's final section should be complete in 2023.







#### **DRIVE TIMES**

5 minutes 26,354

0 minutes 125,704

15 minutes 262,597



1 mile 8,736 3 miles 72,221

5 miles 194,221

\$

#### **AVERAGE HH INCOME**

mile \$84,720

3 miles \$106,587

5 miles \$81,33

Mike Longmore 704.749.4880 mlongmore@kourycorp.com Travis Carter, CCIM 336.255.4693 tcarter@kourycorp.com

# SITE PLAN





# SITE PLAN





# VICINITY AERIAL





# LOBBY PHOTOS





### FLOOR PLANS