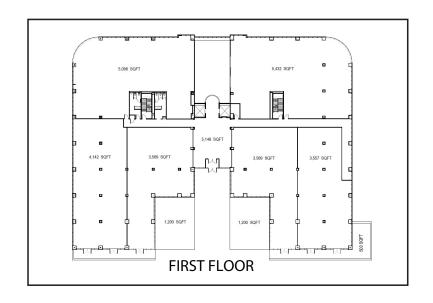

to being located in the heart of notable affluent communities, Cross Point is within a 15-minute drive from Greensboro's downtown, CBD, PTI Airport, I-40, and all of Central and North Greensboro.
- The Greensboro Urban Loop Interchange (I-840) is just 1.5 miles north via Lawndale Drive. Providing enhanced interstate access, the Loop's final section should be complete in 2023.







#### **DRIVE TIMES**

5 minutes 26,354

0 minutes 125,704

15 minutes 262,597



1 mile 8,736 3 miles 72,221

5 miles 194,221

\$

#### **AVERAGE HH INCOME**

mile \$84,720

3 miles \$106,587

5 miles \$81,33

Mike Longmore 704.749.4880 mlongmore@kourycorp.com Travis Carter, CCIM 336.255.4693 tcarter@kourycorp.com

# SITE PLAN





# SITE PLAN





# VICINITY AERIAL





# LOBBY PHOTOS





### FLOOR PLANS